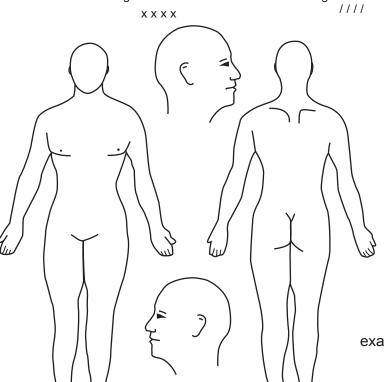

## PAIN DRAWING

| Name: | Todays Date: |
|-------|--------------|
|       | Examiner:    |

## TELL US WHERE YOU HURT

## Please read carefully:

Mark the areas on your body where you feel your pain. Include affected areas. Mark areas of radiation. If your pain radiates, draw an arrow from where it starts to where it stops. Please extend the arrow as far as the pain travels. Use the appropriate symbol(s) listed below.

Ache >>>>

Numbness = = = =

Pins and Needles oooo

0000

Burning xxxx

Stabbing ////

Throbbing ~~~~